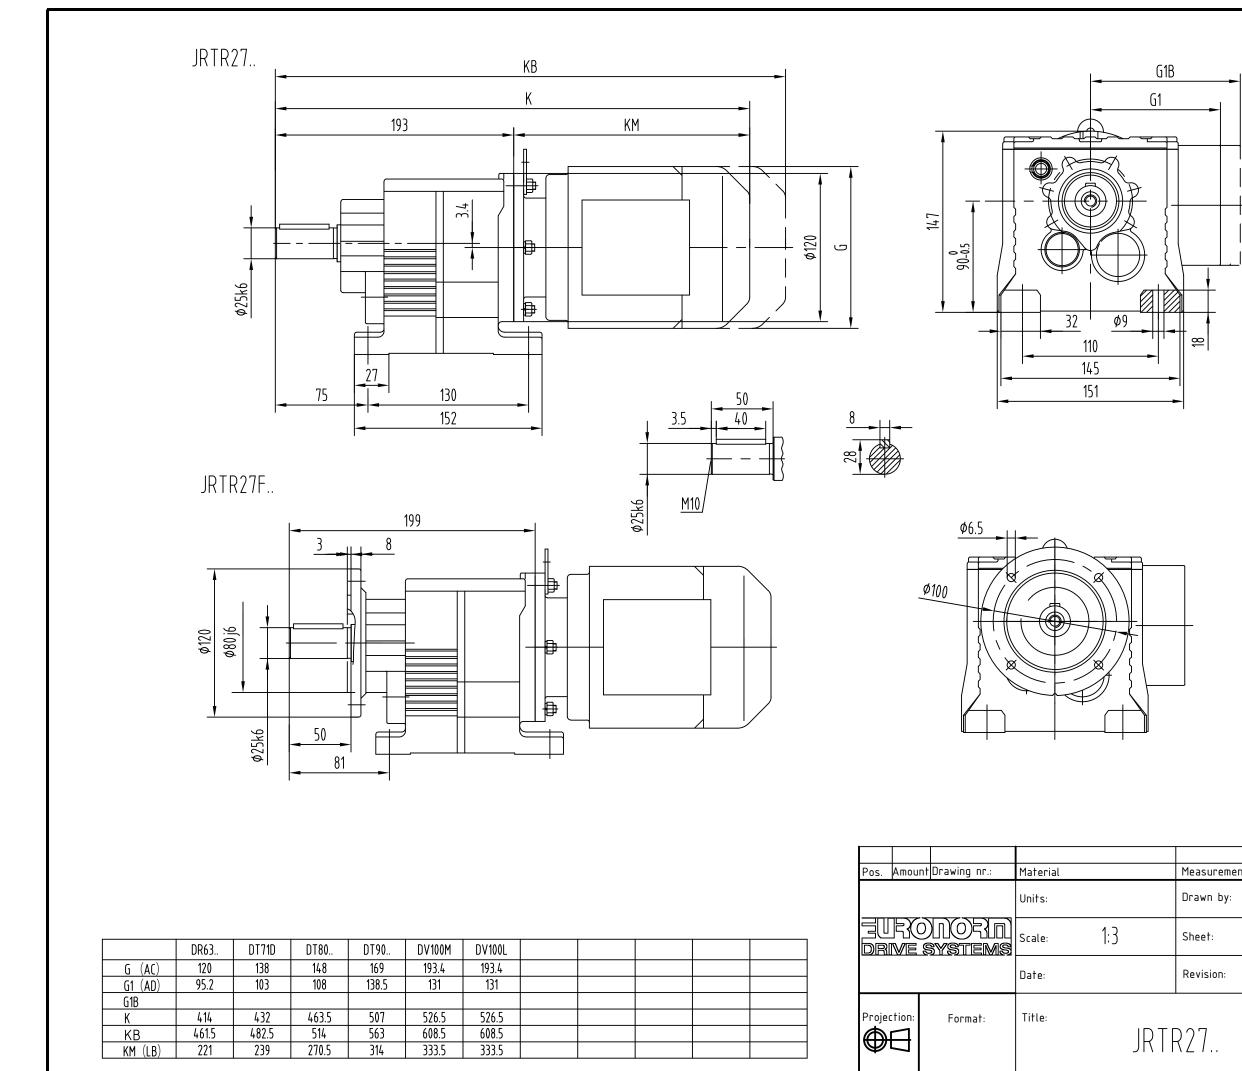

|        |              | COPYRIGHT EURONORM, THIS                                                                                                                                                                                   |
|--------|--------------|------------------------------------------------------------------------------------------------------------------------------------------------------------------------------------------------------------|
|        | Measurements | DOCUMENT CONTAINS                                                                                                                                                                                          |
|        | Drawn by:    | CONFIDENTIAL AND<br>PROPRIETARY INFORMATION<br>WHICH, UNLESS OTHERWISE<br>EXPRESSLY AGREED TO IN<br>WRITING BY EURONORM,<br>REMAINS THE SOLE PROPERTY<br>OF EURONORM, AND MAY NOT<br>BE DISCLOSED, COPIED, |
|        | Sheet:       |                                                                                                                                                                                                            |
|        | Revision:    |                                                                                                                                                                                                            |
| JRTR27 |              | REDISTRIBUTED,<br>RETRANSMITTED, PUBLISHED<br>OR USED TO CREATE<br>DERIVATIVE WORKS.<br>2013 EURONORM.                                                                                                     |